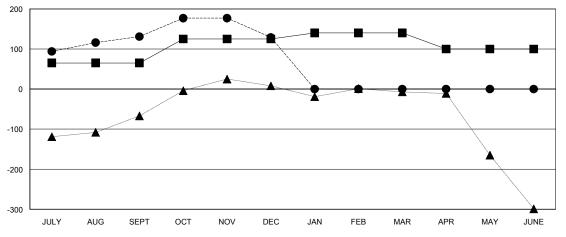

#### GOALS AND ACTUAL MEMBERS CUMULATIVE

| -=-  | CURRENT YEAR GOALS FOR NEW |
|------|----------------------------|
| мемв | ERS                        |

- CURRENT YEAR ACTUAL MEMBERS

- ▲ - LAST YEAR ACTUAL MEMBERS