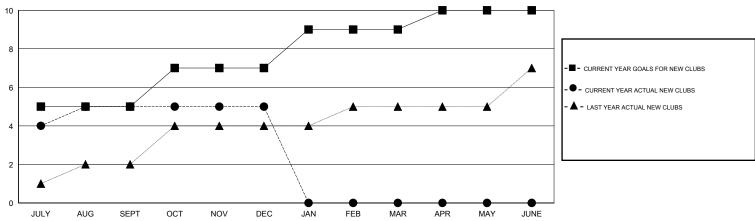

---------------------|--------------------|------------------|--|
|   | RESULTS FOR 2016-2017       |                    |                                     |                    |                  |  |
|   | QUARTER                     | NEW MEMBER<br>GOAL | CHARTER AND<br>NEW MEMBERS<br>ADDED | DROPPED<br>MEMBERS | NET<br>GAIN/LOSS |  |
|   | JULY/AUG/SEPT OCT/NOV/DEC   | 65<br>60           | 172<br>71                           | 41<br>73           | 131<br>-2        |  |
|   | JAN/FEB/MAR<br>APR/MAY/JUNE | 15<br>-40          | 0                                   | 0                  | 0                |  |
| ı | 7 11 10 W 11 10 O I V L     |                    |                                     |                    |                  |  |

### GOALS AND ACTUAL NEW CLUBS CUMULATIVE



#### GOALS AND ACTUAL MEMBERS CUMULATIVE



| -=-  | CURRENT YEAR GOALS FOR NEW |
|------|----------------------------|
| мемв | ERS                        |

- CURRENT YEAR ACTUAL MEMBERS

- ▲ - LAST YEAR ACTUAL MEMBERS

| DROPPED CLUBS: 5 |     |
|------------------|-----|
| DROPPED MEMBERS  |     |
| DECEASED         | 3   |
| CLUB CANCELLED   | 22  |
| OTHER            | 89  |
| TOTAL            | 114 |

| 41 CLUBS OF 98 ADDED 1 OR MORE<br>NEW MEMBERS | GENDER DISTRIBUT  MALE  FEMALE        | TION<br>1,699 (75.92%)<br>539 (24.08%) |          |
|-----------------------------------------------|---------------------------------------|----------------------------------------|----------|
| CLICK HERE FOR HEALTH ASSESSMENT DATA         | FAMILY UNIT MEMBERS HEAD OF HOUSEHOLD |